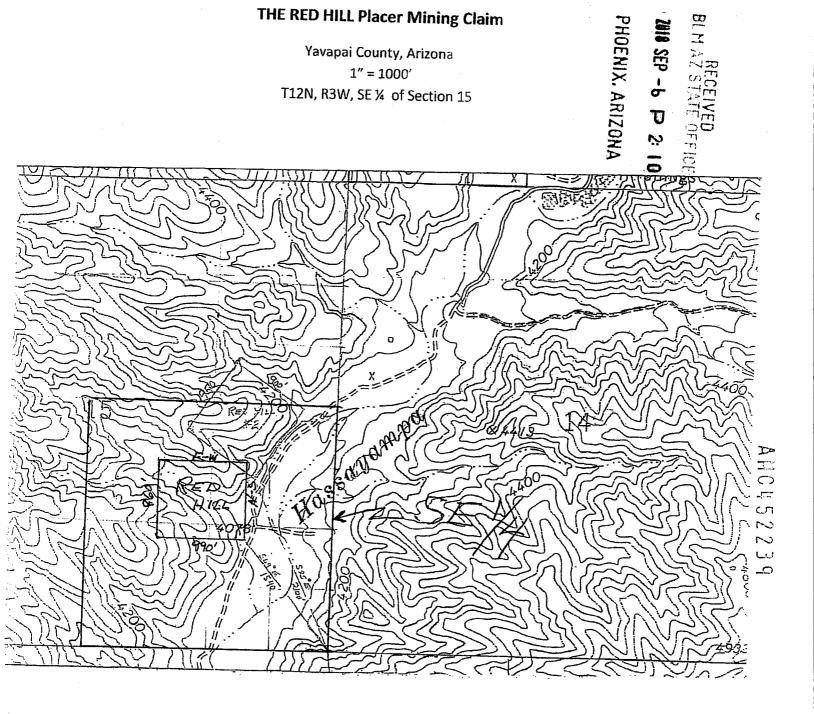

## NOTICE OF MINING CLAIM LOCATION

TYPE OF NOTICE: TYPE OF CLAIM: LOCATION PLACER (19.54 ACRES)

Name and Address of Locators: Pine Creek Mining, Inc. 1042 Willow Creek Road, #403 Prescott, AZ 86301

NAME OF CLAIM:

RED HILL

(LOCATION BY METES AND BOUNDS)

Beginning at the NW Corner, this claim measures 990 feet in an East direction to the NE corner, thence 860 feet in a South direction to the SE corner, thence 990 feet in a West direction to the SW corner, thence 860 feet in a North direction to the point of beginning at the NW Corner. The SE corner of this claim lies 1,540 feet in a S 49 degrees East direction to the SE corner of Section 15.

DATE OF ORIGINAL LOCATION: March 15, 2016. Relocated and Re-staked September 1, 2018. TYPE OF MONUMENTS: 2" x 2" wood posts with rock mound base.

The Location of this Claim is: The Claim lies within a portion of the following Section: SE ¼ of Section 15, T 12 N, R 3 W (see attached map)

#### YAVAPAI COUNTY, ARIZONA

The location of this Claim with reference to a natural object or monument is: The SE corner of this claim lies approximately 1,540 feet in a S 49 E direction to the SE corner of Section 15, T 12 N, R 3 W (see attached map)